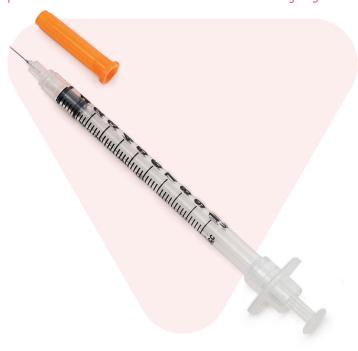

## **Insulin Syringes**

Our disposable 1mL and 0.5mL syringes have fixed needles and are available in two needle lengths: 8mm and 13mm and are offered in 27G, 29G and 30G.

The retractable safety syringe version retracts the needle into the barrel after injection to prevent re-use and needle stick injury.

- Orange cap for easy identification
- > Pre-attached needle
- (>) Clear barrel
- Bold scale markings